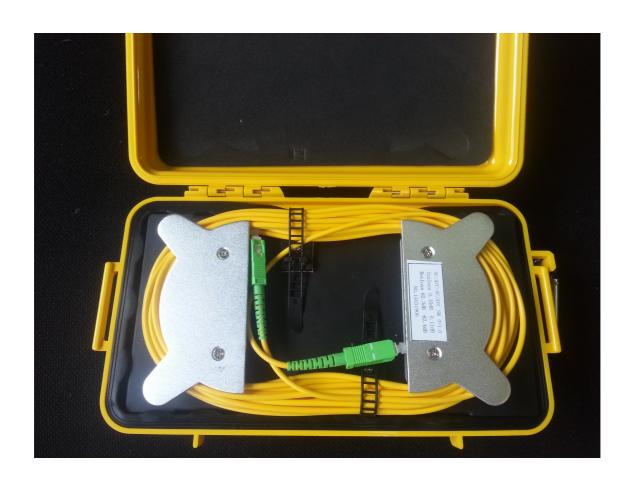

## **SINGLE MODE LAUNCH BOX**

## **FEATURES**

- High quality launch box for OTDR testing.
- Any connector, any lenght
- All units individually tested (test report is included).
- 3mm cable end
- Anti-shock case
- Box includes a carabiner, for working at height.

## **QUICK SPECS**

| BRAND       | KYO ELECTRIC                                         |
|-------------|------------------------------------------------------|
| MODEL       | SMLB-X-Y-Z                                           |
|             | X=lenght in meters                                   |
|             | Y=Connector A: SC, SCA, FC, ST, LC                   |
|             | Z=Connector B: SC, SCA, FC, ST, LC                   |
|             | Example: SMLB-1000-SCA-SCA for 1000m launch box with |
|             | SC-APC connectors                                    |
| FIBER       | SM high quality fiber                                |
| KIT CONTENT | Launch box, test report.                             |