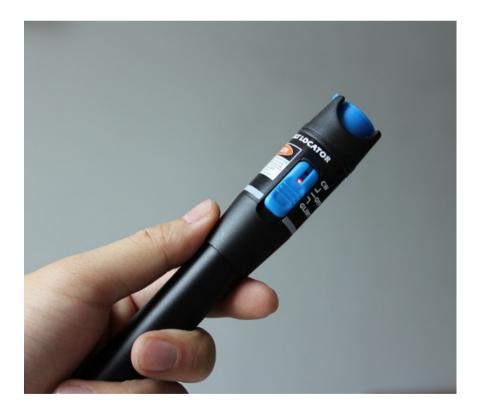

## VISUAL FAULT LOCATOR VLS-191

## Key features:

VLS-191 Series Mini Visual Laser Source totally complies with the human engineering. It's small in size, easy to operate, portable and integrated with a launching indicator. A Visual Laser Source is usually used to inspect the damaged or broken point of a optical fiber, cable, patchcord and etc. If the inspected fiber does have a defect, user could find the visual laser at the broken or damaged point. VLS-191 Series Mini Visual Laser Source is suitable for both single mode and multimode fibers.